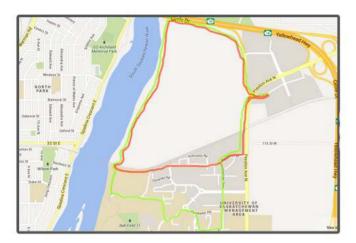

Registration at 8am Race at 9am At Petsmart in Preston Crossing

> Come out and enjoy a 3.5k or 5k walk/run with your furry friends and fellow dog-lovers

Raise funds for some great prizes and of course to support the dogs!